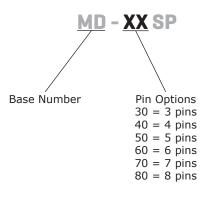

# SERIES: MD-SP | DESCRIPTION: MINI DIN CONNECTOR

#### FEATURES

- vertical
- panel mount
- plastic mounting ears w/recess for hex nut



.....



## **PART NUMBER KEY**



## SPECIFICATIONS

| parameter             | conditions/description  | min | typ       | max    | units      |
|-----------------------|-------------------------|-----|-----------|--------|------------|
| rated input voltage   |                         |     | 100<br>12 |        | Vac<br>Vdc |
| rated input current   | at 100 Vac<br>at 12 Vdc |     |           | 1<br>2 | A<br>A     |
| contact resistance    |                         |     |           | 30     | mΩ         |
| insulation resistance | at 250 Vdc              | 50  |           |        | MΩ         |
| voltage withstand     | for 1 minute            |     |           | 250    | Vac        |
| insertion force       |                         |     |           | 4.5    | kg         |
| withdrawal force      |