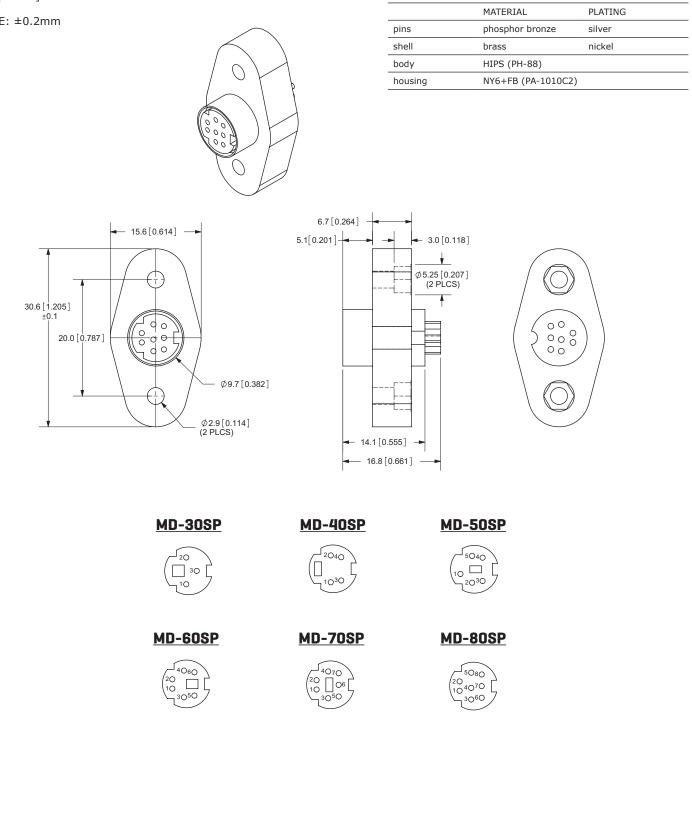

## SPECIFICATIONS

| parameter             | conditions/description  | min | typ       | max    | units      |
|-----------------------|-------------------------|-----|-----------|--------|------------|
| rated input voltage   |                         |     | 100<br>12 |        | Vac<br>Vdc |
| rated input current   | at 100 Vac<br>at 12 Vdc |     |           | 1<br>2 | A<br>A     |
| contact resistance    |                         |     |           | 30     | mΩ         |
| insulation resistance | at 250 Vdc              | 50  |           |        | MΩ         |
| voltage withstand     | for 1 minute            |     |           | 250    | Vac        |
| insertion force       |                         |     |           | 4.5    | kg         |
| withdrawal force      |                         | 0.9 |           | 3      | kg         |
| operating temperature |                         | 5   |           | 80     | °C         |
| life                  |                         |     | 5,000     |        | cycles     |
| flammability rating   | UL94V-0                 |     |           |        |            |
| RoHS                  | 2011/65/EU              |     |           |        |            |

### **MECHANICAL DRAWINGS**

units: mm[inches]

TOLERANCE: ±0.2mm

.....

.....