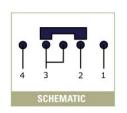

- 150 gf to center position  |  |
|                           | 150 +/-100 gf from center position |  |
| Travel:                   | 1.5 +/- 0.1mm each position        |  |

| ELECTRICAL SPECIFICATIONS |                      |  |
|---------------------------|----------------------|--|
| Electrical Life:          | 10,000 cycles        |  |
| Contact Rating:           | 300mA @ 4VDC         |  |
| Contact Resistance:       | 70mΩ (initial max)   |  |
| Insulation Resistance:    | 100MΩ (Min @ 100VDC) |  |
| Dielectric Strength:      | 100VAC               |  |

| ENVIRONMENTAL SPECIFICATIONS |                |  |  |
|------------------------------|----------------|--|--|
| Operating Temperature:       | -10°C to +60°C |  |  |
| Storage Temperature:         | -20°C to ±80°C |  |  |

####