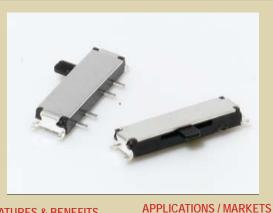

## FEATURES & BENEFITS Tape & Reel Packaging 3-position

# APPLICATIONS / MARKETS Computer Servers/peripherals Consumer electronics Instrumentation

Test & measurement

| MECHANICAL SPECIFICATIONS |                                    |  |
|---------------------------|------------------------------------|--|
| Mechanical Life:          | 10,000 cycles                      |  |
| Force:                    | 200 +/- 150 gf to center position  |  |
|                           | 150 +/-100 gf from center position |  |
| Travel:                   | 1.5 +/- 0.1mm each position        |  |