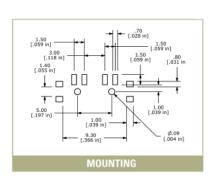

150 gf to center position  |  |
|                           | 150 +/-100 gf from center position |  |
| Travel:                   | 1.5 +/- 0.1mm each position        |  |

| ELECTRICAL SPECIFICATIONS |                      |  |
|---------------------------|----------------------|--|
| Electrical Life:          | 10,000 cycles        |  |
| Contact Rating:           | 300mA @ 4VDC         |  |
| Contact Resistance:       | 70mΩ (initial max)   |  |
| Insulation Resistance:    | 100MΩ (Min @ 100VDC) |  |
| Dielectric Strength:      | 100VAC               |  |

| ENVIRONMENTAL SPECIFICATIONS |                |  |  |
|------------------------------|----------------|--|--|
| Operating Temperature:       | -10°C to +60°C |  |  |
| Storage Temperature:         | -20°C to ±80°C |  |  |

####