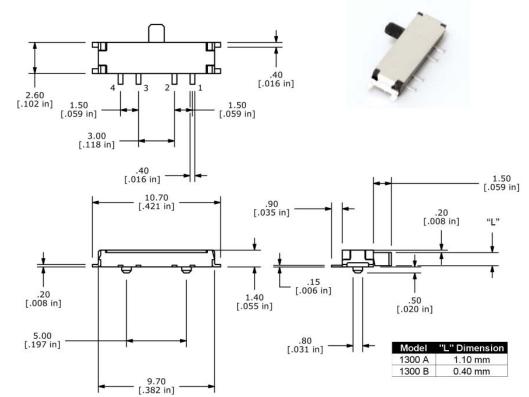

0 gf to center position  |  |
|                           | 150 +/-100 gf from center position |  |
| Travel:                   | 1.5 +/- 0.1mm each position        |  |

| ELECTRICAL SPECIFICATIONS |                      |  |
|---------------------------|----------------------|--|
| Electrical Life:          | 10,000 cycles        |  |
| Contact Rating:           | 300mA @ 4VDC         |  |
| Contact Resistance:       | 70mΩ (initial max)   |  |
| Insulation Resistance:    | 100MΩ (Min @ 100VDC) |  |
| Dielectric Strength:      | 100VAC               |  |

| ENVIRONMENTAL SPECIFICATIONS |                |  |  |
|------------------------------|----------------|--|--|
| Operating Temperature:       | -10°C to +60°C |  |  |
| Storage Temperature:         | -20°C to ±80°C |  |  |

####