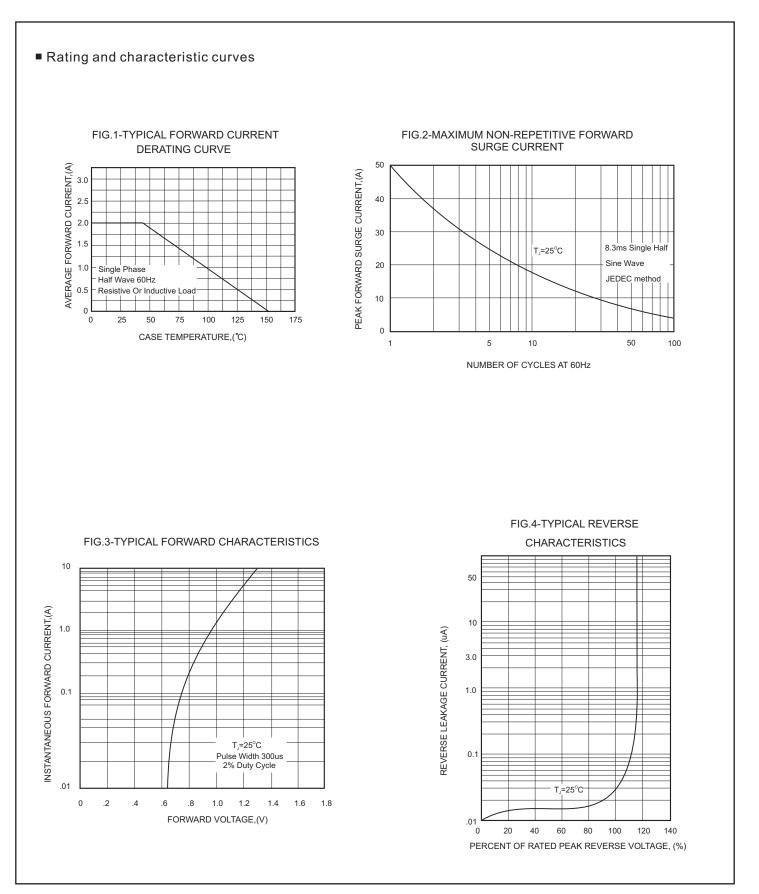

# **DF2005 THRU DF210**

### 2A Miniature Glass Passivated Single-Phase Bridge Rectifiers