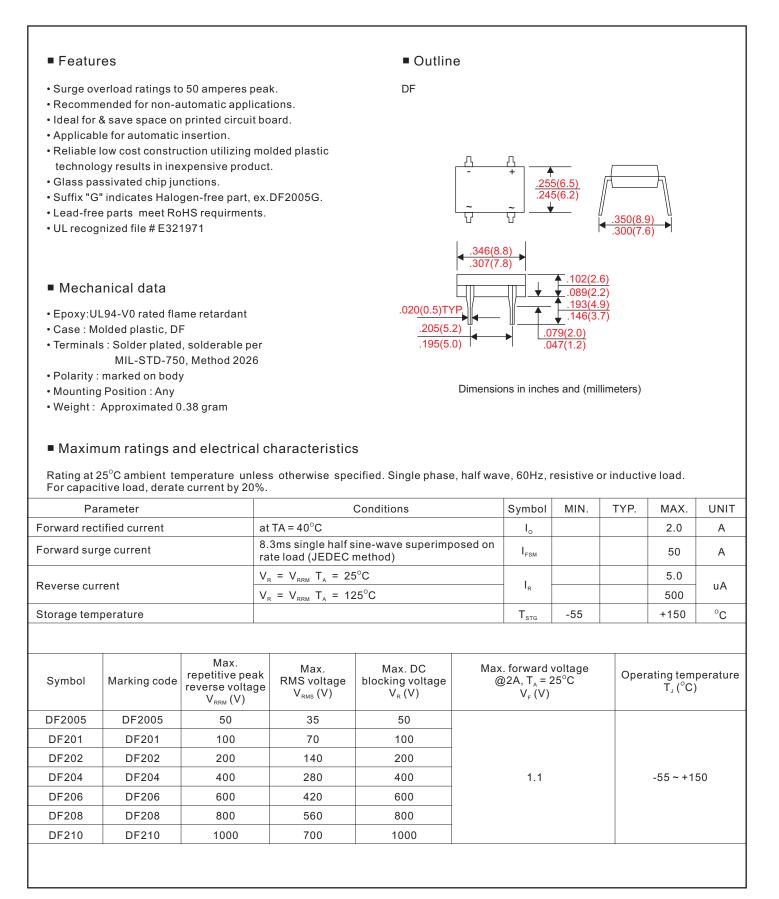

# **DF2005 THRU DF210**

### 2A Miniature Glass Passivated Single-Phase Bridge Rectifiers