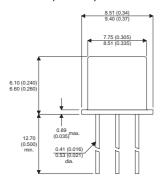

BSX46

Dimensions in mm (inches).





## TO39 (TO205AD) **PINOUTS**

1 - Emitter

2 - Base

3 - Collector

## Bipolar NPN Device in a **Hermetically sealed TO39** Metal Package.

## **Bipolar NPN Device.**

$$V_{ceo} = 60V$$

$$I_c = 1A$$

All Semelab hermetically sealed products can be processed in accordance with the requirements of BS, CECC and JAN, JANTX, JANTXV and JANS specifications

| Parameter                 | Test Conditions            | Min. | Тур. | Max. | Units |
|---------------------------|----------------------------|------|------|------|-------|
| V <sub>CEO</sub> *        |                            |      |      | 60   | V     |
| I <sub>C(CONT)</sub>      |                            |      |      | 1    | Α     |
| h <sub>FE</sub>           | @ $1/0.1 (V_{CE} / I_{C})$ | 100  |      | 250  | -     |