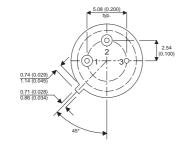

BSX46

Dimensions in mm (inches).





## TO39 (TO205AD) **PINOUTS**

1 - Emitter

2 - Base

3 - Collector

## Bipolar NPN Device in a **Hermetically sealed TO39** Metal Package.

## **Bipolar NPN Device.**

$$V_{ceo} = 60V$$

$$I_c = 1A$$

All Semelab hermetically sealed products can be processed in accordance with the requirements of BS, CECC and JAN, JANTX, JANTXV and JANS specifications

| Parameter                 | Test Conditions            | Min. | Тур. | Max. | Units |
|---------------------------|----------------------------|------|------|------|-------|
| V <sub>CEO</sub> *        |                            |      |      | 60   | V     |
| I <sub>C(CONT)</sub>      |                            |      |      | 1    | Α     |
| h <sub>FE</sub>           | @ $1/0.1 (V_{CE} / I_{C})$ | 100  |      | 250  | -     |
|