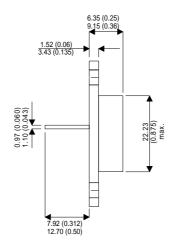

BDY54

Dimensions in mm (inches).

## Bipolar NPN Device in a Hermetically sealed TO3 Metal Package.