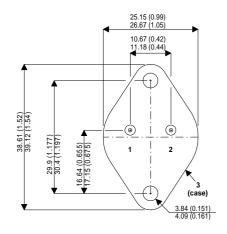

BDY54

Dimensions in mm (inches).

## TO3 (TO204AA) PINOUTS

1 – Base

2 – Emitter

Case - Collector

| Parameter                 | Test Conditions            | Min. | Тур. | Max. | Units |
|---------------------------|----------------------------|------|------|------|-------|
| V <sub>CEO</sub> *        |                            |      |      | 120  | V     |
| I <sub>C(CONT)</sub>      |                            |      |      | 12   | Α     |
| h <sub>FE</sub>           | @ 1.5/2 $(V_{CE} / I_{C})$ | 20   |      | 60   | -     |
| f <sub>t</sub>            |                            |      | 20M  |      | Hz    |
| P <sub>D</sub>            |                            |      |      | 60   | W     |
| * Maximum Working Voltage |                            |      |      |      |       |