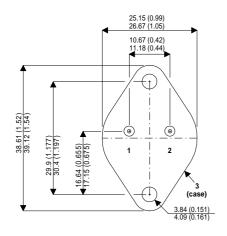

BDX62

Dimensions in mm (inches).

## TO3 (TO204AA) PINOUTS

1 – Base 2 – Emitter

Case - Collector

| Parameter                 | Test Conditions        | Min. | Тур. | Max. | Units |
|---------------------------|------------------------|------|------|------|-------|
| V <sub>CEO</sub> *        |                        |      |      | 60   | V     |
| I <sub>C(CONT)</sub>      |                        |      |      | 8    | Α     |
| h <sub>FE</sub>           | @ $3/3 (V_{CE}/I_{C})$ | 1000 |      |      | -     |
| f <sub>t</sub>            |                        |      | 7M   |      | Hz    |
| P <sub>D</sub>            |                        |      |      | 90   | W     |
| * Maximum Working Voltage |                        |      |      |      |       |