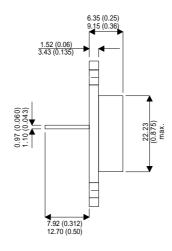

BDX62

Dimensions in mm (inches).

## TO3 (TO204AA) PINOUTS

1 – Base 2 – Emitter

Case - Collector

| Parameter                 | Test Conditions        | Min. | Тур. | Max. | Units |
|---------------------------|------------------------|------|------|------|-------|
| V <sub>CEO</sub> *        |                        |      |      | 60   | V     |
| I <sub>C(CONT)</sub>      |                        |      |      | 8    | Α     |
| h <sub>FE</sub>           | @ $3/3 (V_{CE}/I_{C})$ | 1000 |      |      | -     |
| f <sub>t</sub>            |                        |      | 7M   |      | Hz    |
| P <sub>D</sub>            |                        |      |      | 90   | W     |
| * Maximum Working Voltage |                        |      |      |      |       |