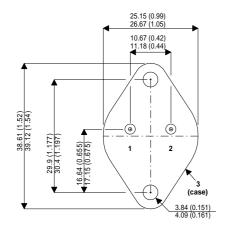

Dimensions in mm (inches).

## Bipolar NPN Device in a Hermetically sealed TO3 Metal Package.

## TO3 (TO204AA) PINOUTS

1 – Base 2 – Emitter Case - Collector

| Parameter                 | Test Conditions           | Min. | Тур. | Max. | Units |
|---------------------------|---------------------------|------|------|------|-------|
| V <sub>CEO</sub> *        |                           |      |      | 200  | V     |
| I <sub>C(CONT)</sub>      |                           |      |      | 25   | Α     |
| h <sub>FE</sub>           | $@ 2/10 (V_{CE} / I_{C})$ | 25   |      | 100  | -     |
| f <sub>t</sub>            |                           |      | 20M  |      | Hz    |
| P <sub>D</sub>            |                           |      |      | 200  | W     |
| * Maximum Working Voltage |                           |      |      |      |       |