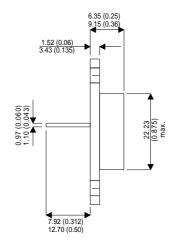

Dimensions in mm (inches).

## Bipolar NPN Device in a Hermetically sealed TO3 Metal Package.

## TO3 (TO204AA) PINOUTS

1 – Base 2 – Emitter Case - Collector

| Parameter                 | Test Conditions           | Min. | Тур. | Max. | Units |
|---------------------------|---------------------------|------|------|------|-------|
| V <sub>CEO</sub> *        |                           |      |      | 200  | V     |
| I <sub>C(CONT)</sub>      |                           |      |      | 25   | Α     |
| h <sub>FE</sub>           | $@ 2/10 (V_{CE} / I_{C})$ | 25   |      | 100  | -     |
| f <sub>t</sub>            |                           |      | 20M  |      | Hz    |
| P <sub>D</sub>            |                           |      |      | 200  | W     |
| * Maximum Working Voltage |                           |      |      |      |       |