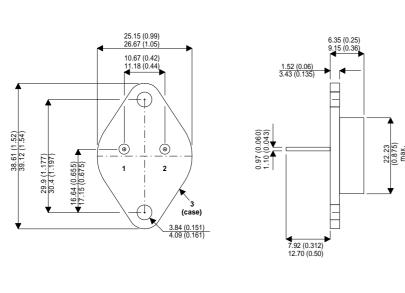

Dimensions in mm (inches).

Bipolar NPN Device in a Hermetically sealed TO3 Metal Package.

2N6547

## TO3 (TO204AA) PINOUTS

1 – Base 2 – Emitter Case - Collector

| Parameter                 | Test Conditions                           | Min. | Тур. | Max. | Units |
|---------------------------|-------------------------------------------|------|------|------|-------|
| V <sub>CEO</sub> *        |                                           |      |      | 400  | V     |
| I <sub>C(CONT)</sub>      |                                           |      |      | 15   | А     |
| h <sub>FE</sub>           | @ 2/5 (V <sub>ce</sub> / I <sub>c</sub> ) | 12   |      | 66   | -     |
| f <sub>t</sub>            |                                           |      | 6M   |      | Hz    |
| P <sub>D</sub>            |                                           |      |      | 175  | W     |
| * Maximum Working Voltage |                                           |      |      |      |       |