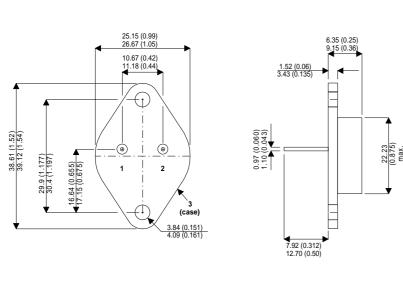

Dimensions in mm (inches).

Bipolar NPN Device in a Hermetically sealed TO3 Metal Package.

## TO3 (TO204AA) PINOUTS

1 – Base 2 – Emitter Case - Collector

| Parameter                 | Test Conditions               | Min. | Тур. | Max. | Units |
|---------------------------|-------------------------------|------|------|------|-------|
| V <sub>CEO</sub> *        |                               |      |      | 300  | V     |
| I <sub>C(CONT)</sub>      |                               |      |      | 15   | А     |
| h <sub>FE</sub>           | @ 2/5 (V $_{ce}$ / I $_{c}$ ) | 12   |      | 66   | -     |
| f <sub>t</sub>            |                               |      | 6M   |      | Hz    |
| P <sub>D</sub>            |                               |      |      | 175  | W     |
| * Maximum Working Voltage |                               |      |      |      |       |