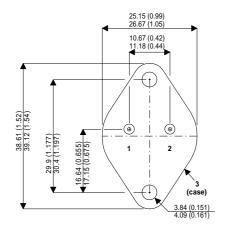

Dimensions in mm (inches).

## TO3 (TO204AA) PINOUTS

1 – Base 2 – Emitter Case - Collector

| Parameter                 | Test Conditions        | Min. | Тур. | Max. | Units |
|---------------------------|------------------------|------|------|------|-------|
| V <sub>CEO</sub> *        |                        |      |      | 300  | V     |
| I <sub>C(CONT)</sub>      |                        |      |      | 8    | А     |
| h <sub>FE</sub>           | $@ 3/5 (V_{CE}/I_{C})$ | 7    |      | 35   | -     |
| f <sub>t</sub>            |                        |      | 6M   |      | Hz    |
| P <sub>D</sub>            |                        |      |      | 125  | W     |
| * Maximum Working Voltage |                        |      |      |      |       |