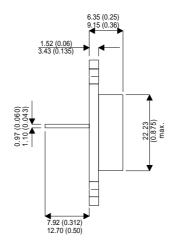

Dimensions in mm (inches).

## TO3 (TO204AA) PINOUTS

1 – Base 2 – Emitter Case - Collector

| Parameter                 | Test Conditions        | Min. | Тур. | Max. | Units |
|---------------------------|------------------------|------|------|------|-------|
| V <sub>CEO</sub> *        |                        |      |      | 300  | V     |
| I <sub>C(CONT)</sub>      |                        |      |      | 8    | А     |
| h <sub>FE</sub>           | $@ 3/5 (V_{CE}/I_{C})$ | 7    |      | 35   | -     |
| f <sub>t</sub>            |                        |      | 6M   |      | Hz    |
| P <sub>D</sub>            |                        |      |      | 125  | W     |
| * Maximum Working Voltage |                        |      |      |      |       |