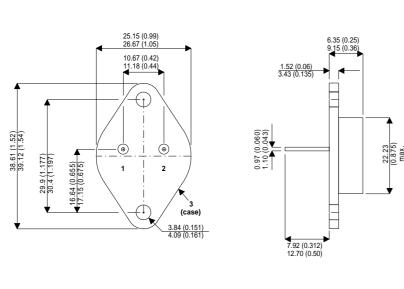

Dimensions in mm (inches).

Bipolar NPN Device in a Hermetically sealed TO3 Metal Package.

## TO3 (TO204AA) PINOUTS

1 – Base 2 – Emitter

Case - Collector

| Parameter                 | Test Conditions               | Min. | Тур. | Max. | Units |
|---------------------------|-------------------------------|------|------|------|-------|
| V <sub>CEO</sub> *        |                               |      |      | 200  | V     |
| I <sub>C(CONT)</sub>      |                               |      |      | 10   | А     |
| h <sub>FE</sub>           | @ 3/10 ( $V_{ce}$ / $I_{c}$ ) | 10   |      | 50   | -     |
| f <sub>t</sub>            |                               |      | 2.5M |      | Hz    |
| P <sub>D</sub>            |                               |      |      | 100  | W     |
| * Maximum Working Voltage |                               |      |      |      |       |