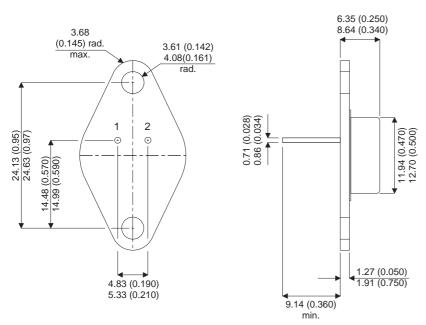

Dimensions in mm (inches).

## TO66 (TO213AA) PINOUTS

1 - Base

2 - Emitter

Case - Collector

| Parameter                 | Test Conditions  | Min. | Тур. | Max. | Units |
|---------------------------|------------------|------|------|------|-------|
| V <sub>CEO</sub> *        |                  |      |      | 330  | V     |
| I <sub>C(CONT)</sub>      |                  |      |      | 1    | Α     |
| h <sub>FE</sub>           | $(V_{CE}/I_{C})$ | 40   |      | 200  | -     |
| f <sub>t</sub>            |                  |      |      |      | Hz    |
| P <sub>D</sub>            |                  |      |      | 20   | W     |
| * Maximum Working Voltage |                  |      |      |      |       |