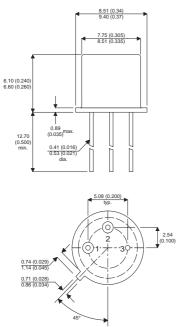

Dimensions in mm (inches).

Bipolar NPN Device in a Hermetically sealed TO39

## TO39 (TO205AD) PINOUTS

2 - Base

1 – Emitter

3 – Collector

| Parameter                 | Test Conditions                       | Min. | Тур. | Max. | Units |
|---------------------------|---------------------------------------|------|------|------|-------|
| V <sub>CEO</sub> *        |                                       |      |      | 400  | V     |
| I <sub>C(CONT)</sub>      |                                       |      |      | 3    | А     |
| h <sub>FE</sub>           | @ (V <sub>CE</sub> / I <sub>C</sub> ) |      |      | 60   | -     |
| f <sub>t</sub>            |                                       |      | 2.5M |      | Hz    |
| P <sub>D</sub>            |                                       |      |      |      | W     |
| * Maximum Working Voltage |                                       |      |      |      |       |