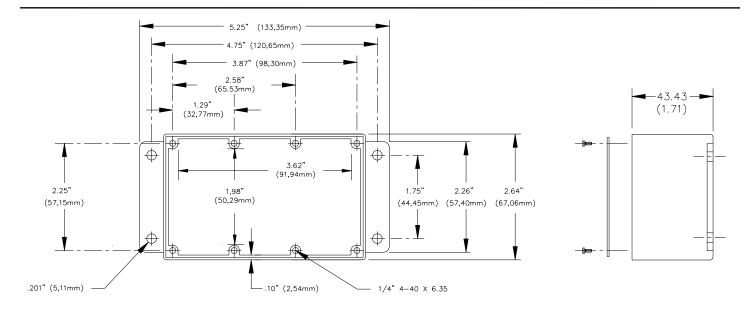

## **MATERIALS:**

Screws: Steel, 8 ea. #4-40 x  $^1\!\!4$  Pan Head (Per MS 35208-12 with clear

irridite)

Cover: .040 Thick aluminum #1100-H14 Finish: Clear anodized per MIL-A-8625

Shielded Housing: Die cast aluminum alloy A380 or A384

Model 2901: Blue baked enamel per Federal Standard 595 #25109 over

primer wash per DOD-P-15328.

Model 2906: Finish: None

## **RATINGS:**

Operating Temperature: +302°F (+150°C) Max.

## **ORDERING INFORMATION:**

Model: 2901 (blue baked enamel) Model: 2906 (bare die cast aluminum)

All dimensions are in inches. Tolerances (except noted):  $.xx = \pm .02$ " (,51 mm),  $.xxx = \pm .005$ " (,127 mm). All specifications are to the latest revisions. Specifications are subject to change without notice. Registered trademarks are the property of their respective companies.