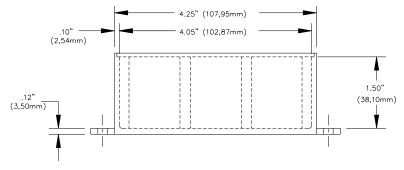

## **MATERIALS:**

Screws: Steel, 8 ea. #4-40 x  $^1\!\!4$  Pan Head (Per MS 35208-12 with clear

irridite)

Cover: .040 Thick aluminum #1100-H14 Finish: Clear anodized per MIL-A-8625

Shielded Housing: Die cast aluminum alloy A380 or A384

Model 2901: Blue baked enamel per Federal Standard 595 #25109 over

primer wash per DOD-P-15328.

Model 2906: Finish: None

## **RATINGS:**

Operating Temperature: +302°F (+150°C) Max.

## **ORDERING INFORMATION:**

Model: 2901 (blue baked enamel) Model: 2906 (bare die cast aluminum)

All dimensions are in inches. Tolerances (except noted):  $.xx = \pm .02$ " (,51 mm),  $.xxx = \pm .005$ " (,127 mm). All specifications are to the latest revisions. Specifications are subject to change without notice. Registered trademarks are the property of their respective companies.