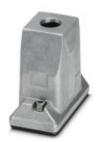

HEAVYCON ADVANCE sleeve housing, B10, with stainless steel screw locking (Allen screw), salt-water-resistant aluminum, height 93.7 mm, with 1x M32 thread, straight cable outlet, without surface; conductive seal (EMC properties)

#### General

| Size                         | B10                                                                                                                                                                                                       |  |
|------------------------------|-----------------------------------------------------------------------------------------------------------------------------------------------------------------------------------------------------------|--|
| Housing type                 | Sleeve housing                                                                                                                                                                                            |  |
| Color                        | gray aluminum                                                                                                                                                                                             |  |
| Locking type                 | Screw locking                                                                                                                                                                                             |  |
| Torque                       | 3 Nm (Locking screw)                                                                                                                                                                                      |  |
| Fixing screws                | M6 (screw head: 5 mm Allen screw)                                                                                                                                                                         |  |
| No. of cable outlets         | 1                                                                                                                                                                                                         |  |
| Cable outlet                 | straight                                                                                                                                                                                                  |  |
| Screw connection             | none                                                                                                                                                                                                      |  |
| Type of the screw connection | 1x M32                                                                                                                                                                                                    |  |
| Housing material             | Die-cast aluminum, salt water resistant                                                                                                                                                                   |  |
| Housing surface material     | uncoated                                                                                                                                                                                                  |  |
| Seal material                | NBR, conductive                                                                                                                                                                                           |  |
| Material lock                | Stainless steel                                                                                                                                                                                           |  |
| Assembly instructions        | In order to guarantee that the ground conductor contact functions even when plugged in at an angle, the two panel mounting flanges must have sufficient electrical contact with the metal mounting panel. |  |
| Connection                   | To ensure optimum shielding, any insulating power coating must be removed from the profile gasket area on the control cabinet panel. Tightening torque of locking screw: 3 Nm.                            |  |