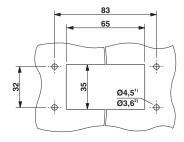

#### **Dimensions**

| Height                        | 93.7 mm |
|-------------------------------|---------|
| Width                         | 57 mm   |
| Length                        | 105 mm  |
| Length of the assembly cutout | 65 mm   |
| Width of the assembly cutout  | 35 mm   |

#### Dimensional drawing

Mounting cutout

- 1) when M4 screws are used
- 2) when self-tapping Torx® screws are used (Torx® 20, M4)