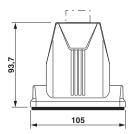

#### **Dimensions**

| Height                        | 93.7 mm |
|-------------------------------|---------|
| Width                         | 57 mm   |
| Length                        | 105 mm  |
| Length of the assembly cutout | 65 mm   |
| Width of the assembly cutout  | 35 mm   |

#### Dimensional drawing

Dimensional drawing